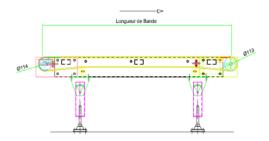

# 9 Structure & Steel Frame

- Hot or cold galvanized steel
- Epoxy painted steel (choice of colour)
- Conception calculations certified by an Accredited Control Organism
- With or without anti-slip wood flooring, steel sheet or metal grating
- With or without guardrails
- ...