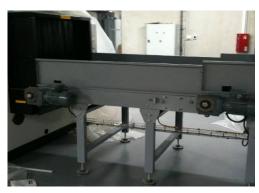

# 6 X-Ray integration

This equipment ensures the integration of X-Ray process control in baggage handling systems:

- Ensures baggage tracking
- Conform to system advancing process
- Epoxy painted steel (choice of colour)
- PVC belt with or without grip and guided or not (flame resistant)
- Drive motor drum and/or gearmotor
- Ergonomic system for the security operators
- Integration of baggage morphology with size control
- •