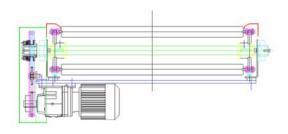

### 7.2 <u>Driven Roller Conveyor</u>

- Brushed and polished stainless steel finish (grain size 220)
- Epoxy painted steel (choice of colour)
- Horizontal or inclined conveyor
- Steel chain driven rollers (low pressure)
- With or without sideguard
- With or without torque overload safety / limitator
- ...