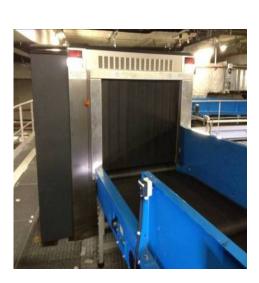

# 6 X-Ray integration

This equipment ensures the integration of X-Ray process control in baggage handling systems:

- Ensures baggage tracking
- Conform to system advancing process
- Epoxy painted steel (choice of colour)
- PVC belt with or without grip and guided or not (flame resistant)
- Drive motor drum and/or gearmotor
- Ergonomic system for the security operators
- Integration of baggage morphology with size control
- •