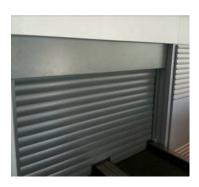

# 3 Rolling Shutter « Check-in Security »

This equipment exists in several versions:

- Automated and secure shutting and opening
- Integrated in the baggage handling process
- Adaptable for single and double check-in
- Anodised aluminium finish
- Epoxy painted steel (choice of colour)
- With or without maintenance crank
- Conform to « Public Area » : Legislation Anti crushing > 15 daN