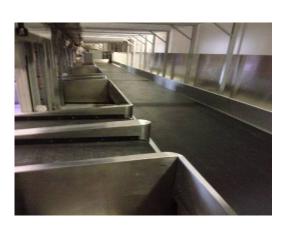

# 2 <u>Collector Conveyor</u>

- Brushed and polished stainless steel finish (grain size 220)
- Epoxy painted steel (choice of colour)
- Horizontal conveyor
- PVC belt without grip and with or without guides (flame resistant)
- Drive motor drum and/or gearmotor
- Crossed or single tension motorisation
- ...