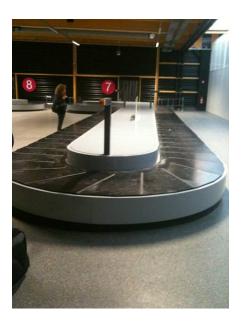

## 8 Baggage Reclaim Carousels

This equipment exists in several versions:

- System for arrivals and departures
- 3 possible motorisations:
  - Caterpillar system
  - Friction system,
  - Linear Motors system
- Brushed and polished stainless steel finish
- Epoxy painted steel (choice of colour)
- Aluminium molded trolley plate support Pitch: 500 mm
- PVC plates (flame resistant)