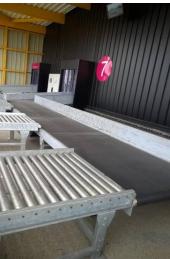

#### 7.1 Free Roller Conveyor

This equipment exists in several versions:

- Brushed and polished stainless steel finish (grain size 220)
- Epoxy painted steel (choice of colour)
- Horizontal or inclined conveyor
- PVC or steel rollers
- With or without sideguard
- ...

### 7.2 <u>Driven Roller Conveyor</u>

- Brushed and polished stainless steel finish (grain size 220)
- Epoxy painted steel (choice of colour)
- Horizontal or inclined conveyor
- Steel chain driven rollers (low pressure)
- With or without sideguard
- With or without torque overload safety / limitator
- ...