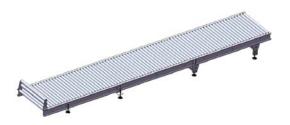

# 7 Roller conveyor

#### 7.1 Free Roller Conveyor

This equipment exists in several versions:

- Brushed and polished stainless steel finish (grain size 220)
- Epoxy painted steel (choice of colour)
- Horizontal or inclined conveyor
- PVC or steel rollers
- With or without sideguard
- ...