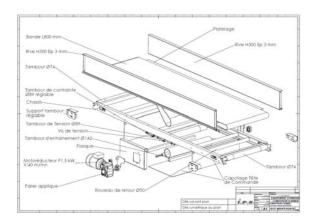

# 2 <u>Collector Conveyor</u>

- Brushed and polished stainless steel finish (grain size 220)
- Epoxy painted steel (choice of colour)
- Horizontal conveyor
- PVC belt without grip and with or without guides (flame resistant)
- Drive motor drum and/or gearmotor
- Crossed or single tension motorisation
- ...

- Brushed and polished stainless steel finish (grain size 220)
- Epoxy painted steel (choice of colour)
- Horizontal or inclined conveyor
- With or without grip structure PVC belt (flame resistant)
- Crossed or single tension motorisation
- ...