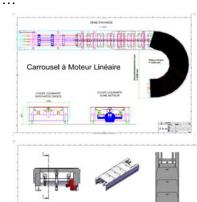

## 8 Baggage Reclaim Carousels

This equipment exists in several versions:

- System for arrivals and departures
- 3 possible motorisations:
  - Caterpillar system
  - Friction system,
  - Linear Motors system
- Brushed and polished stainless steel finish
- Epoxy painted steel (choice of colour)
- Aluminium molded trolley plate support Pitch: 500 mm
- PVC plates (flame resistant)