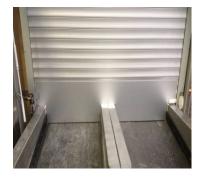

# 3 Rolling Shutter « Check-in Security »

This equipment exists in several versions:

- Automated and secure shutting and opening
- Integrated in the baggage handling process
- Adaptable for single and double check-in
- Anodised aluminium finish
- Epoxy painted steel (choice of colour)
- With or without maintenance crank
- Conform to « Public Area » : Legislation Anti crushing > 15 daN