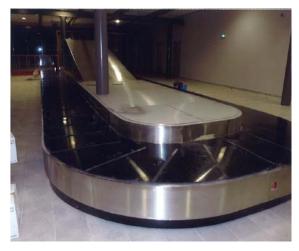

## 8 Baggage Reclaim Carousels

This equipment exists in several versions:

- System for arrivals and departures
- 3 possible motorisations:
  - Caterpillar system
  - Friction system,
  - Linear Motors system
- Brushed and polished stainless steel finish
- Epoxy painted steel (choice of colour)
- Aluminium molded trolley plate support Pitch: 500 mm
- PVC plates (flame resistant)