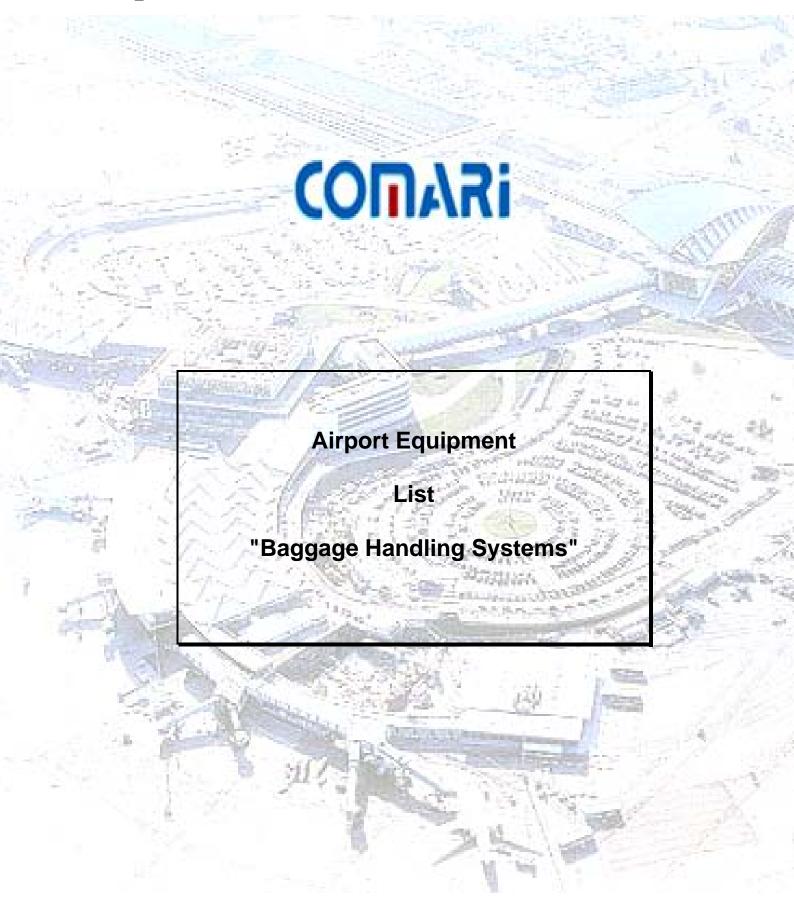

#### 7.1 Free Roller Conveyor

This equipment exists in several versions:

- Brushed and polished stainless steel finish (grain size 220)
- Epoxy painted steel (choice of colour)
- Horizontal or inclined conveyor
- PVC or steel rollers
- With or without sideguard
- ...

### 7.2 <u>Driven Roller Conveyor</u>

- Brushed and polished stainless steel finish (grain size 220)
- Epoxy painted steel (choice of colour)
- Horizontal or inclined conveyor
- Steel chain driven rollers (low pressure)
- With or without sideguard
- With or without torque overload safety / limitator
- ...