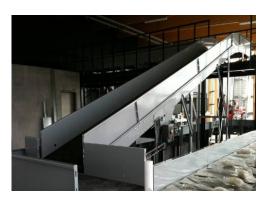

#### 5.2 Vertical Transfer Unit

This equipment ensures vertical sortation between 2 levels and provides the following advantages:

- Principal flow, flat transfer (no elevation)
- Large capacity: 2 500 bags / hour
- Epoxy painted steel (choice of colour)
- PVC belt with grip and guided (flame resistant)
- Drive motor drum and/or gearmotor
- Transfer movement: connecting rod/notched belt association
- Integrated electrical system with speed variator
- ...