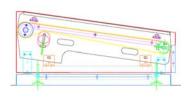

#### 7.1 Free Roller Conveyor

This equipment exists in several versions:

- Brushed and polished stainless steel finish (grain size 220)
- Epoxy painted steel (choice of colour)
- Horizontal or inclined conveyor
- PVC or steel rollers
- With or without sideguard
- ...

### 7.2 <u>Driven Roller Conveyor</u>

- Brushed and polished stainless steel finish (grain size 220)
- Epoxy painted steel (choice of colour)
- Horizontal or inclined conveyor
- Steel chain driven rollers (low pressure)
- With or without sideguard
- With or without torque overload safety / limitator
- ...