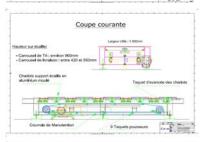

## 8 Baggage Reclaim Carousels

This equipment exists in several versions:

- System for arrivals and departures
- 3 possible motorisations:
  - Caterpillar system
  - Friction system,
  - Linear Motors system
- Brushed and polished stainless steel finish
- Epoxy painted steel (choice of colour)
- Aluminium molded trolley plate support Pitch: 500 mm
- PVC plates (flame resistant)