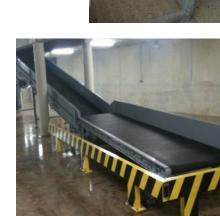

#### 4.1 Short Conveyors

This equipment exists in several versions:

- Brushed and polished stainless steel finish (grain size 220)
- Epoxy painted steel (choice of colour)
- Horizontal or inclined conveyor
- Transit conveyor or Injecter conveyor
- Guided or non-guided PVC belt (flame resistant)
- Drive motor drum and/or gearmotor
- ...

- Brushed and polished stainless steel finish (grain size 220)
- Epoxy painted steel (choice of colour)
- Horizontal or inclined conveyor
- With or without grip structure PVC belt (flame resistant)
- Crossed or single tension motorisation
- ...