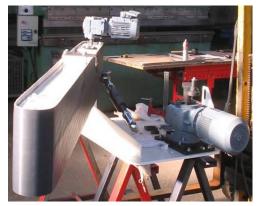

#### 4.1 Short Conveyors

This equipment exists in several versions:

- Brushed and polished stainless steel finish (grain size 220)
- Epoxy painted steel (choice of colour)
- Horizontal or inclined conveyor
- Transit conveyor or Injecter conveyor
- Guided or non-guided PVC belt (flame resistant)
- Drive motor drum and/or gearmotor
- ...

- Brushed and polished stainless steel finish (grain size 220)
- Epoxy painted steel (choice of colour)
- Horizontal or inclined conveyor
- With or without grip structure PVC belt (flame resistant)
- Crossed or single tension motorisation
- ...