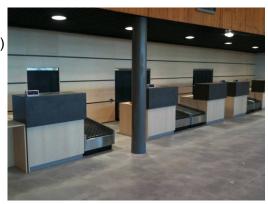

## 1 Check-in (Weighing - Labelling - Injection)

This equipment exists in several versions:

- Brushed and polished stainless steel finish (grain size 220)
- Epoxy painted steel (choice of colour)
- PVC and/or modular belt (flame resistant)
- Drive motor drum and/or gearmotor
- · Double display with or without accumulated weight
- ...