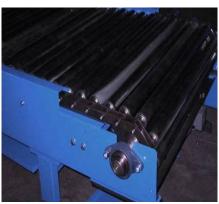

### 7.2 <u>Driven Roller Conveyor</u>

- Brushed and polished stainless steel finish (grain size 220)
- Epoxy painted steel (choice of colour)
- Horizontal or inclined conveyor
- Steel chain driven rollers (low pressure)
- With or without sideguard
- With or without torque overload safety / limitator
- ...