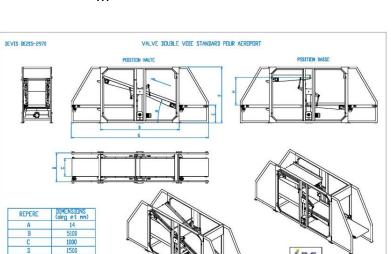

# 3 Rolling Shutter « Check-in Security »

This equipment exists in several versions:

- Automated and secure shutting and opening
- Integrated in the baggage handling process
- Adaptable for single and double check-in
- Anodised aluminium finish
- Epoxy painted steel (choice of colour)
- With or without maintenance crank
- Conform to « Public Area » : Legislation Anti crushing > 15 daN