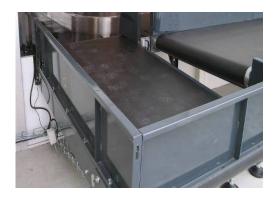

#### 4.3 <u>Unloading conveyors</u>

This equipment exists in several versions:

- Epoxy painted steel (choice of colour)
- Hot or cold galvanized steel
- Guided or non-guided non- grip PVC belt (flame resistant)
- Crossed or single tension motorization
- Bande PVC lisse guidée ou non (ISO340)
- Drive motor drum and/or gearmotor
- Reinforced structure for this particular function
- ...