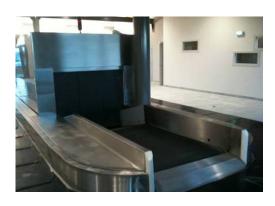

## 8 Baggage Reclaim Carousels

This equipment exists in several versions:

- System for arrivals and departures
- 3 possible motorisations:
  - Caterpillar system
  - Friction system,
  - Linear Motors system
- Brushed and polished stainless steel finish
- Epoxy painted steel (choice of colour)
- Aluminium molded trolley plate support Pitch: 500 mm
- PVC plates (flame resistant)