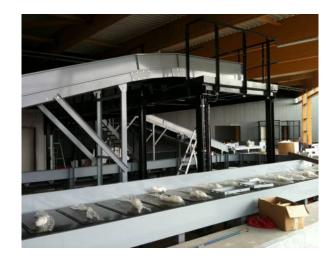

# 9 Structure & Steel Frame

- Hot or cold galvanized steel
- Epoxy painted steel (choice of colour)
- Conception calculations certified by an Accredited Control Organism
- With or without anti-slip wood flooring, steel sheet or metal grating
- With or without guardrails
- ...