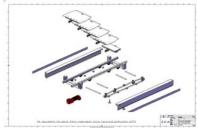

## 8 Baggage Reclaim Carousels

This equipment exists in several versions:

- System for arrivals and departures
- 3 possible motorisations:
  - Caterpillar system
  - Friction system,
  - Linear Motors system
- Brushed and polished stainless steel finish
- Epoxy painted steel (choice of colour)
- Aluminium molded trolley plate support Pitch: 500 mm
- PVC plates (flame resistant)