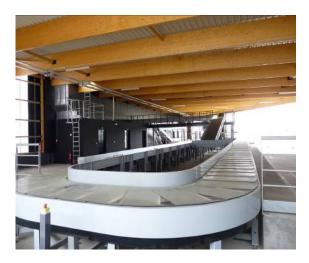

## 4 Standard Conveyors

#### 4.1 Short Conveyors

This equipment exists in several versions:

- Brushed and polished stainless steel finish (grain size 220)
- Epoxy painted steel (choice of colour)
- Horizontal or inclined conveyor
- Transit conveyor or Injecter conveyor
- Guided or non-guided PVC belt (flame resistant)
- Drive motor drum and/or gearmotor
- ...

- Brushed and polished stainless steel finish (grain size 220)
- Epoxy painted steel (choice of colour)
- Horizontal or inclined conveyor
- With or without grip structure PVC belt (flame resistant)
- Crossed or single tension motorisation
- ...

#### 4.3 <u>Unloading conveyors</u>

This equipment exists in several versions:

- Epoxy painted steel (choice of colour)
- Hot or cold galvanized steel
- Guided or non-guided non- grip PVC belt (flame resistant)
- Crossed or single tension motorization
- Bande PVC lisse guidée ou non (ISO340)
- Drive motor drum and/or gearmotor
- Reinforced structure for this particular function
- ...