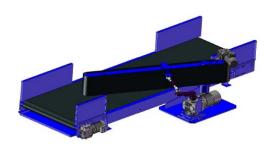

# 2 <u>Collector Conveyor</u>

- Brushed and polished stainless steel finish (grain size 220)
- Epoxy painted steel (choice of colour)
- Horizontal conveyor
- PVC belt without grip and with or without guides (flame resistant)
- Drive motor drum and/or gearmotor
- Crossed or single tension motorisation
- ...

- Brushed and polished stainless steel finish (grain size 220)
- Epoxy painted steel (choice of colour)
- Horizontal or inclined conveyor
- With or without grip structure PVC belt (flame resistant)
- Crossed or single tension motorisation
- ...