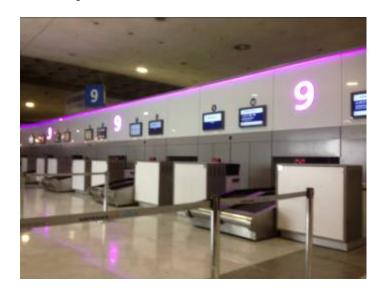

## 1 Check-in (Weighing - Labelling - Injection)

This equipment exists in several versions:

- Brushed and polished stainless steel finish (grain size 220)
- Epoxy painted steel (choice of colour)
- PVC and/or modular belt (flame resistant)
- Drive motor drum and/or gearmotor
- · Double display with or without accumulated weight
- ...