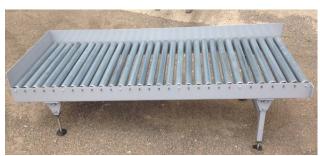

# 7 Roller conveyor

#### 7.1 Free Roller Conveyor

This equipment exists in several versions:

- Brushed and polished stainless steel finish (grain size 220)
- Epoxy painted steel (choice of colour)
- Horizontal or inclined conveyor
- PVC or steel rollers
- With or without sideguard
- ...