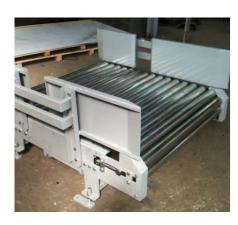

# 7 Roller conveyor

### 7.2 <u>Driven Roller Conveyor</u>

- Brushed and polished stainless steel finish (grain size 220)
- Epoxy painted steel (choice of colour)
- Horizontal or inclined conveyor
- Steel chain driven rollers (low pressure)
- With or without sideguard
- With or without torque overload safety / limitator
- ...