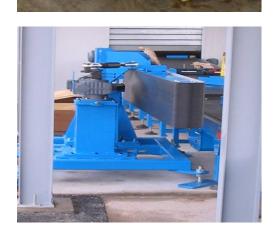

# 2 <u>Collector Conveyor</u>

- Brushed and polished stainless steel finish (grain size 220)
- Epoxy painted steel (choice of colour)
- Horizontal conveyor
- PVC belt without grip and with or without guides (flame resistant)
- Drive motor drum and/or gearmotor
- Crossed or single tension motorisation
- ...

- Brushed and polished stainless steel finish (grain size 220)
- Epoxy painted steel (choice of colour)
- Horizontal or inclined conveyor
- With or without grip structure PVC belt (flame resistant)
- Crossed or single tension motorisation
- ...